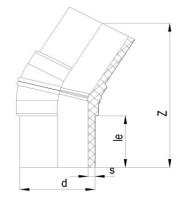

## **IDENTIFICATION OF PRODUCT**

| D(mm)          | 400               |
|----------------|-------------------|
| SDR            | 17                |
| RAW METARIAL   | PE 100            |
| PRESSURE CLASS | 10 Bar Water      |
| TRADEMARK      | NTG               |
| EXECUTION      | Injection Moulded |
| STANDARD       | EN 12201-3        |

## SPECIFICATION

Long Spigot Welded Design

Tolerance on diameters and thickness according to the standards. The other dimensions are specialized. Tolerance  $\pm$  5%. NTG PLASTIK reserves all the right to change any information without giving prior notice. The production, distribution and utilization of this document without explicit authorization is prohibited.