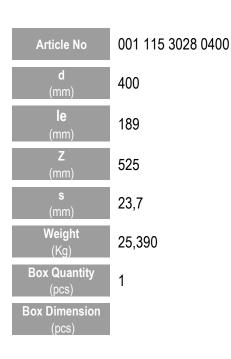

## **IDENTIFICATION OF PRODUCT**

| D(mm)          | 400               |
|----------------|-------------------|
| SDR            | 17                |
| RAW METARIAL   | PE 100            |
| PRESSURE CLASS | 10 Bar Water      |
| TRADEMARK      | NTG               |
| EXECUTION      | Injection Moulded |
| STANDARD       | EN 12201-3        |